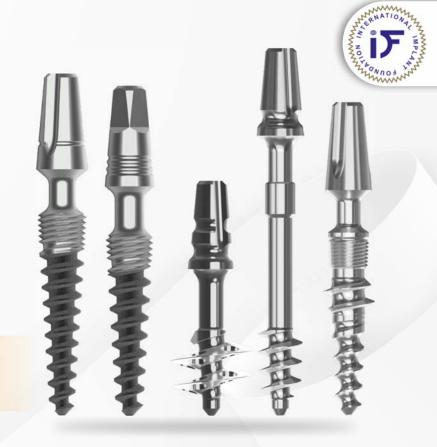

### Features of the workshop

- Demonstration of Simpladent implant Various Design & its Application
- Retrievability Option by Single Piece Multiunit implants
- Implant Selection
- Strategic Implant Positioning
- Cortical Fixation of Implants
- Flapless / keyhole Implant Placement
- Pterygoid & Zygomatic Implants to avoid time-consuming Sinus lift surgery
- Nerve By Pass Procedure
- Peri-Implantitis
- Immediate loading of Implants even in "no bone" situations
- Live surgery & Prosthetic work demonstrations.
- Strategic Occlusion
- Armamentarium: Strategic implantology Surgery & Prosthetic
- Instruments and components
- No Cantilever